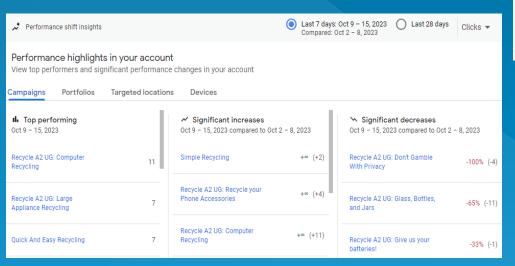

## Ad Improvement:

- Keyword Optimization Our team adjusted/omitted keywords based on user reaction to Smart Campaigns
- Improved Ad Copy Our team adjusted ad copy language that emphasized simplicity and environmental impact to users (i.e., "Recycling Made Simple" to "Simple Recycling")
- Improved Target Audience Segmentation Our team narrowed our focus to
  specifically targeting the Millennial and
  Gen X markets
- Altered Geographic Targeting Our team altered our geographic targeting to help focus our advertising efforts in areas where Recycle Ann Arbor's services are available (i.e., from surrounding Ann Arbor counties to a clear 40-mile radius of Ann Arbor)