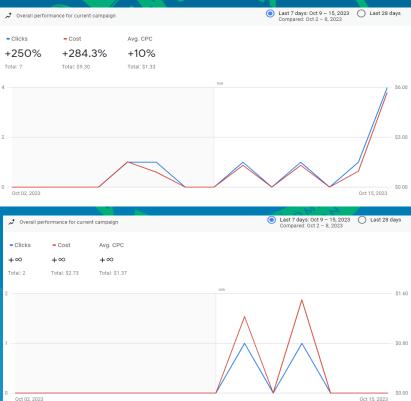

## **CTR (Click-Through Rate):**

Quick and Easy Recycling CTR = 5 / 16 x 100 = 31.25%Simple Recycling CTR = 2 / 10 x 100 = 20%

| Campaign                 | Status   | Optimization score | Campaign<br>type | Impr. | Interactions | Interaction rate | Avg. cost | ↓ Cost | Bid strategy<br>type | Clicks | Conv. rate | Conversions | Avg. CPC | Cost / conv. |
|--------------------------|----------|--------------------|------------------|-------|--------------|------------------|-----------|--------|----------------------|--------|------------|-------------|----------|--------------|
| Quick And Easy Recycling | Eligible | -                  | Smart            | 16    | 5<br>clicks  | 31.25%           | \$1.20    | \$6.00 | Maximize clicks      | 5      | 20.00%     | 1.00        | \$1.20   | \$6.00       |
| Simple Recycling         | Eligible | -                  | Smart            | 10    | 2<br>clicks  | 20.00%           | \$1.37    | \$2.73 | Maximize clicks      | 2      | 0.00%      | 0.00        | \$1.37   | \$0.00       |