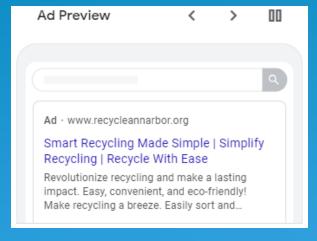

## Smart Campaign Keywords, Ads, and Targeted Persona

| where can recycle paint 1 \$1.50 |        |        |  |  |  |  |  |  |  |  |
|----------------------------------|--------|--------|--|--|--|--|--|--|--|--|
| Search Terms                     | Clicks | Spend  |  |  |  |  |  |  |  |  |
| where can recycle paint          | 1      | \$1.50 |  |  |  |  |  |  |  |  |
| ann arbor recycling cen          | 1      | \$1.23 |  |  |  |  |  |  |  |  |
| paint disposal near me           | 0      | \$0.00 |  |  |  |  |  |  |  |  |
| simple recycling                 | 0      | \$0.00 |  |  |  |  |  |  |  |  |
| toxic recycling near me          | 0      | \$0.00 |  |  |  |  |  |  |  |  |

The persona targeted for Smart Campaign "Simple Recycling" is Millennial Lewis. Targeted Service is Recycle Ann Arbor's Drop-off Station.

## Ad Improvement:

- Keyword Optimization Our team adjusted/omitted keywords based on user reaction to Smart Campaigns
- Improved Ad Copy Our team adjusted ad copy language that emphasized simplicity and environmental impact to users (i.e., "Recycling Made Simple" to "Simple Recycling")
- Improved Target Audience Segmentation Our team narrowed our focus to
  specifically targeting the Millennial and
  Gen X markets
- Altered Geographic Targeting Our team altered our geographic targeting to help focus our advertising efforts in areas where Recycle Ann Arbor's services are available (i.e., from surrounding Ann Arbor counties to a clear 40-mile radius of Ann Arbor)