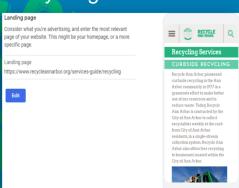

## **Simple Recycling**

#### Landing page

Consider what you're advertising, and enter the most relevant page of your website. This might be your homepage, or a more specific page.

Landing page

https://www.recycleannarbor.org/divisions/drop-off-station