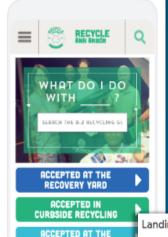

### **Landing Page Changes**

Over the course of this project, landing page adjustments were made to gain more engagement from our targeted markets. Below are screenshots of the previous landing pages for the Smart Campaigns:

Simple Recycling:

Quick and Easy Recycling:

The new landing pages for our Smart Campaigns are referenced on slide 5 of this presentation. These updates were made through observation of our campaigns, discussion with our NPO contact Erica Bertram, and group decisions about where Millennial or Gen X users would ideally seek online information regarding Recycle Ann Arbor's services offered.