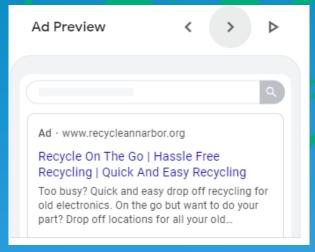

The persona targeted for Smart Campaign "Quick and Easy Recycling" is Gen Xer Carol. Targeted Services are Recycle Ann Arbor's A-Z Recycling Guide and Drop-off Station.