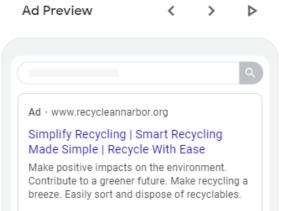

## **Quick and Easy Recycling**

#### Landing page

Consider what you're advertising, and enter the most relevant page of your website. This might be your homepage, or a more specific page.

Landing page

https://www.recycleannarbor.org/

Edit