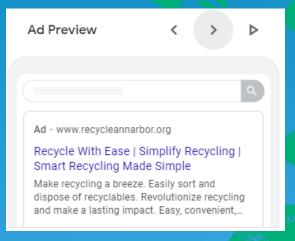

## Smart Campaign Keywords, Ads, and Targeted Persona

| where can recycle paint 1 \$1.50 |        |        |  |  |  |  |  |  |  |  |
|----------------------------------|--------|--------|--|--|--|--|--|--|--|--|
| Search Terms                     | Clicks | Spend  |  |  |  |  |  |  |  |  |
| where can recycle paint          | 1      | \$1.50 |  |  |  |  |  |  |  |  |
| ann arbor recycling cen          | 1      | \$1.23 |  |  |  |  |  |  |  |  |
| paint disposal near me           | 0      | \$0.00 |  |  |  |  |  |  |  |  |
| simple recycling                 | 0      | \$0.00 |  |  |  |  |  |  |  |  |
| toxic recycling near me          | 0      | \$0.00 |  |  |  |  |  |  |  |  |

The persona targeted for Smart Campaign "Simple Recycling" is Millennial Lewis. Targeted Service is Recycle Ann Arbor's Drop-off Station.

## Ad Improvement:

- Keyword Optimization Our team adjusted/omitted keywords based on user reaction to Smart Campaigns
- Improved Ad Copy Our team adjusted ad copy language that emphasized simplicity and environmental impact to users (i.e., "Recycling Made Simple" to "Simple Recycling")
- Improved Target Audience Segmentation Our team narrowed our focus to
  specifically targeting the Millennial and
  Gen X markets
- Altered Geographic Targeting Our team altered our geographic targeting to help focus our advertising efforts in areas where Recycle Ann Arbor's services are available (i.e., from surrounding Ann Arbor counties to a clear 40-mile radius of Ann Arbor)