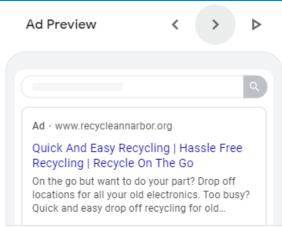

# **Quick And Easy Recycling:**

Smart Campaign Keywords, Ads, and Targeted Persona

| Search terms report & key | yword themes |        |
|---------------------------|--------------|--------|
| Search Terms              | Clicks       | Spend  |
| ann arbor recycling       | 1            | \$1.52 |
| getting rid of old paint  | 1            | \$1.31 |
| where to recycle propan   | 1            | \$1.31 |
| recycle bottles for money | 1            | \$0.96 |
| ann arbor recycling cen   | 1            | \$0.90 |

The persona targeted for Smart Campaign "Quick and Easy Recycling" is Gen Xer Carol. Targeted Services are Recycle Ann Arbor's A-Z Recycling Guide and Drop-off Station.