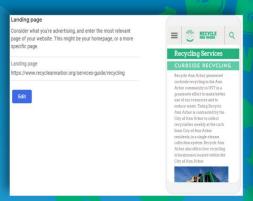

## **Simple Recycling**

#### Landing page

Consider what you're advertising, and enter the most relevant page of your website. This might be your homepage, or a more specific page.

Landing page

https://www.recycleannarbor.org/divisions/drop-off-station