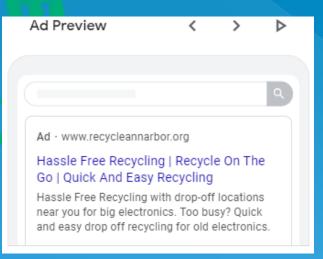

# **Quick And Easy Recycling:**

Smart Campaign Keywords, Ads, and Targeted Persona

| Search terms report & key | yword themes |        |
|---------------------------|--------------|--------|
| Search Terms              | Clicks       | Spend  |
| ann arbor recycling       | 1            | \$1.52 |
| getting rid of old paint  | 1            | \$1.31 |
| where to recycle propan   | 1            | \$1.31 |
| recycle bottles for money | 1            | \$0.96 |
| ann arbor recycling cen   | 1            | \$0.90 |

The persona targeted for Smart Campaign "Quick and Easy Recycling" is Gen Xer Carol. Targeted Services are Recycle Ann Arbor's A-Z Recycling Guide and Drop-off Station.